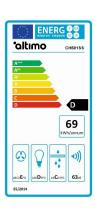

## **Key Features:**

3 Fan Speeds Push Button Controls Non-branded Design

| TECHNICAL SPECIFICATION                 |                 |                                         |                         |
|-----------------------------------------|-----------------|-----------------------------------------|-------------------------|
| Туре                                    | Chimney Hood    | Energy Efficiancy Class (EEI)           | D                       |
| Width                                   | 600mm           | Duct or Recycle Compatible              | Yes                     |
| Speeds                                  | 3 Speed         | Duct                                    | Ready from factory      |
| Control type                            | Push Button     | Duct Outlet Diameter                    | 120mm round             |
| Extraction rate                         | 320m3           | Charcoal Filter (optional)              | Altimo CF003            |
| Illumination                            | 2 x 3w bulb LED | Quantity Needed Per Change              | 2 required (2 supplied) |
| Installation Height - Electric Hob      | 65cm minimum    | Voltage                                 | AC220-240v 50hz         |
| Installation Height - Gas Hob           | 75cm miminum    | Motor Power                             | 125w                    |
| Installation Template                   | Supplied        | Lamp Power                              | 2 x 3w                  |
| Cable termination                       | 13a UK plug     | Total Power                             | 131w                    |
| Cable length                            | 150cm           | Annual Energy Consumption (AEC) (kWh/a) | 69.2                    |
| Fluid Dynamic Efficience (FDE)          | 8.9             | Minimum Air Flow in normal use (m3/h)   | 182                     |
| Fluid Dynamic Efficience Class (FDE)    | E               | Maximum Air Flow in normal use (m3/h)   | 291                     |
| Light Efficiency (LE)                   | 15              | Sound Level at Minimum Speed (dB)       | 53                      |
| Light Efficiency Class (LE)             | D               | Sound Level at Maximum Speed (dB)       | 63                      |
| Grease Filtering Efficiency (GFE)       | 75.9            | Power Consumption in off mode (w)       | 0                       |
| Grease Filtering Efficiency Class (GFE) | С               |                                         |                         |