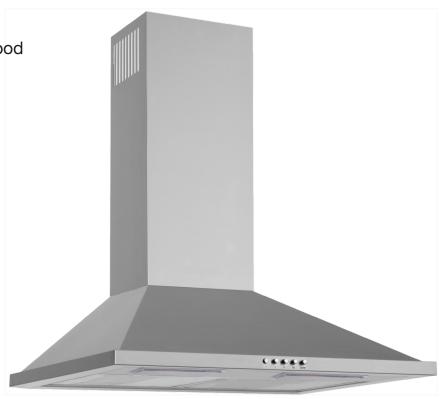

## Altimo CH601SS

Stainless Steel 60cm Chimney Hood

EAN 0745125572215

## **Key Features:**

3 Fan Speeds Push Button Controls Non-branded Design





| TECHNICAL SPECIFICATION                 |                 |                                         |                         |
|-----------------------------------------|-----------------|-----------------------------------------|-------------------------|
| Туре                                    | Chimney Hood    | Energy Efficiancy Class (EEI)           | D                       |
| Width                                   | 600mm           | Duct or Recycle Compatible              | Yes                     |
| Speeds                                  | 3 Speed         | Duct                                    | Ready from factory      |
| Control type                            | Push Button     | Duct Outlet Diameter                    | 120mm round             |
| Extraction rate